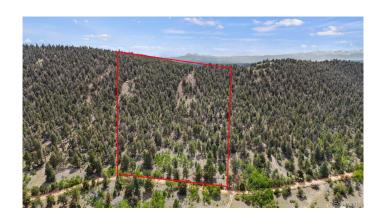

## \$80,000

0 Bedroom, 0.00 Bathroom, Land on 7 Acres

South Park Ranches, Hartsel, CO

Nestled in the scenic South Park Ranches, this 6.63-acre gently sloping lot offers open spaces, clear skies, breathtaking mountain vistas, and an abundance of wildlife.

### **Essential Information**

MLS®#

1924489

Price \$80,000

Bathrooms 0.00

Acres 6.63

Type Land

Sub-Type Unimproved Land