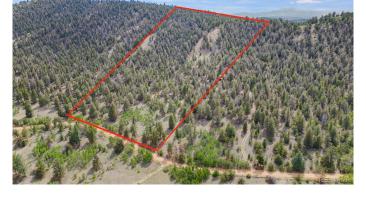

## \$80,000

0 Bedroom, 0.00 Bathroom, Land on 7 Acres

South Park Ranches, Hartsel, CO

Nestled in the scenic South Park Ranches, this 6.63-acre gently sloping lot offers open spaces, clear skies, breathtaking mountain vistas, and an abundance of wildlife.

### **Essential Information**

MLS®#

1924489

Price \$80,000

Bathrooms 0.00

Acres 6.63

Type Land

Sub-Type Unimproved Land