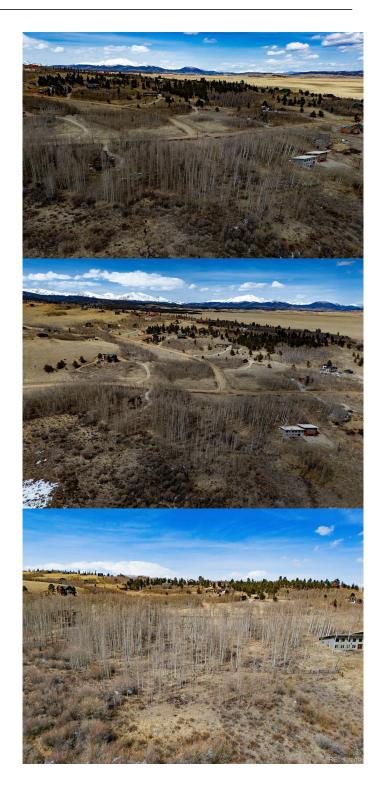

# \$89,000

0 Bedroom, 0.00 Bathroom, Land on 1 Acres

Warm Springs Ranch, Fairplay, CO

Build your mountain home here! This level, 1 acre lot in Warm Springs ranch provides the perfect palate for realizing your dreams of a home in the Rockies. Warm Springs Ranch has a rich history from the early mining days; relics of miner cabins still dot the ranch - to more recently when the "Warm Springs" drew visitors and bathers to soak in the natural spring fed ponds. Embraced by Pike National Forest to the west, a large swath of dedicated Nature Preserve lands in the center and DOW lands to the east, the ranch enjoys a lush pastoral setting while being minutes to the conveniences of town. Private hiking trails lead residents and guests to exclusive entry points of the National Forest. A large pond in the center of the ranch is stocked for private fishing along with the ponds to the east with the northern pond, warm to the touch. A community center hosts neighborhood gatherings and events. An on-site compactor eliminates the need for unsightly trash cans and discourages unwanted scavengers. A thoughtfully planned community, WSR allows short term rentals, maintains its own roads and has an on-site Ranch Manager. A short drive to the Town of Fairplay for shopping, dining, a rec center and free shuttle to Summit County. Buena Vista is just to the south for miles of rafting, boating and fishing on the Arkansas river. Truly the perfect blend of solace and privacy with year-round adventures just outside your door - come explore Park County and Warm Springs Ranch.

#### **Amenities**

Amenities Clubhouse, Gated

Utilities Electricity To Lot Line, Natural Gas Available, Phone Available, Propane

View Meadow, Mountain(s), Plains, Valley

#### **Exterior**

Lot Description Level, Many Trees, Near Public Transit, Near Ski Area