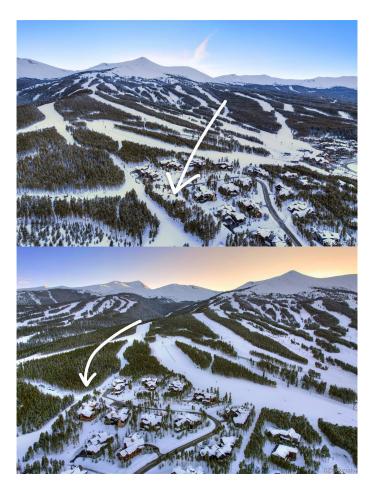

### \$4,000,000

0 Bedroom, 0.00 Bathroom, Land on 1 Acres

Timber Trail, Breckenridge, CO

The LAST TRUE SKI in SKI OUT LOT in ALL of Breckenridge, Colorado. This is your last chance to buy a SKI IN SKI out slope side lot in Breck! Lot 14 has incredible views down valley to Keystone ski resort, the town of Breckenridge and the Ten Mile range. Watch the twinkle of the town of Breck at night and SKI HOME. Build your dream slope side masterpiece now! A must see ski in ski out LOT in Breck! The LAST one in ALL of Timber Trail. Home NEXT door is also available.

## **Community Information**

Address 339 Timber Trail Road

Subdivision Timber Trail

City Breckenridge

County Summit

State CO

Zip Code 80424