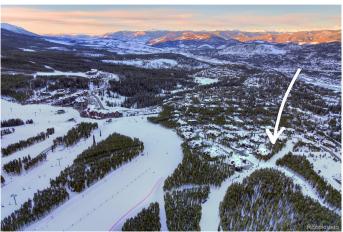

### \$4,000,000

0 Bedroom, 0.00 Bathroom, Land on 1 Acres

Timber Trail, Breckenridge, CO

The LAST TRUE SKI in SKI OUT LOT in ALL of Breckenridge, Colorado. This is your last chance to buy a SKI IN SKI out slope side lot in Breck! Lot 14 has incredible views down valley to Keystone ski resort, the town of Breckenridge and the Ten Mile range. Watch the twinkle of the town of Breck at night and SKI HOME. Build your dream slope side masterpiece now! A must see ski in ski out LOT in Breck! The LAST one in ALL of Timber Trail. Home NEXT door is also available.

## **Community Information**

Address 339 Timber Trail Road

Subdivision Timber Trail

City Breckenridge

County Summit

State CO

Zip Code 80424