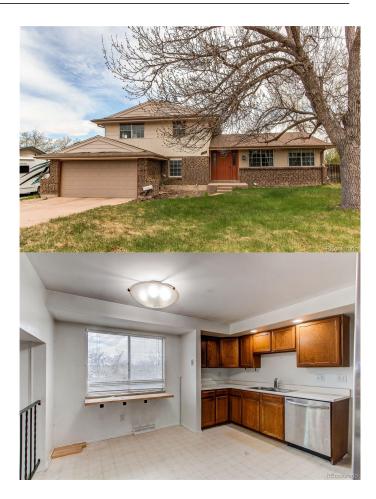

# \$500,000 - 6226 S Ash Circle, Centennial

MLS® #2396053 Listing Office: MB Metro Brokers Realty Oasis

#### \$500,000

3 Bedroom, 3.00 Bathroom, 1,927 sqft Residential on 0 Acres

Ridgeview Hills North, Centennial, CO

Incredible Opportunity – Prime Location with Tons of Potential!

This property is being sold strictly as-is and does require work, but it offers solid bones, a large lot, and endless possibilities for the right buyer. Situated on a private lot backing to the scenic High Line Canal, this home combines privacy with unbeatable convenience. Located just minutes from C-470, I-25, the Denver Tech Center, and Park Meadows Mall, this home also provides easy access to nearby parks, trails, and recreational facilities. Enjoy the High Line Canal Trail and over 300 miles of connected bike paths, along with two neighborhood parks just a short stroll away. Residents have access to South Suburban Rec Centers, golf courses, pools, ice arenas, and moreâ€"all part of the reason this neighborhood remains in high demand. With light rail and extensive highway access nearby, commuting in any direction is a breeze. Other highlights include: No HOA, Sought-after Littleton schools, Close to shopping, dining, and entertainment at The Streets at SouthGlenn and Park Meadows. Surrounded by parks, hiking trails, and outdoor amenities

### **Essential Information**

| MLS® #         | 2396053                 |
|----------------|-------------------------|
| Price          | \$500,000               |
| Bedrooms       | 3                       |
| Bathrooms      | 3.00                    |
| Full Baths     | 1                       |
| Half Baths     | 1                       |
| Square Footage | 1,927                   |
| Acres          | 0.22                    |
| Year Built     | 1973                    |
| Туре           | Residential             |
| Sub-Type       | Single Family Residence |
| Style          | Contemporary            |
| Status         | Pending                 |

## **Community Information**

| Address     | 6226 S Ash Circle     |
|-------------|-----------------------|
| Subdivision | Ridgeview Hills North |
| City        | Centennial            |
| County      | Arapahoe              |
| State       | СО                    |
| Zip Code    | 80121                 |
|             |                       |