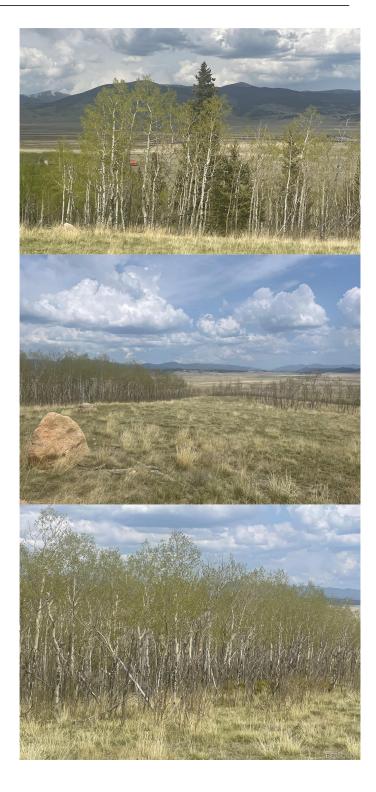

## JEFFERSON HEIGHTS, Jefferson, CO

Everyone comes to the mountains for the views - and this lot has THE VIEWS! The Continental Divide right outside your front door. This 3.75 acre lot has a gentle slope, two great build sites, one at the top and one on the bottom down in a grove of aspen. You will be surrounded by vibrant fall color. The neighborhood is clean and quiet. Located not far off Hwy 285 for easy access in and out, and the roads are county maintained year round. It's an easy commute to Denver. Power is right at the lot line. This would be a lovely spot to build a full time home, vacation getaway, or a great investment property. The area is frequented by herds of elk and pronghorn, and the neighborhood moose visits occasionally. Park County is centrally located for all outdoor adventure. National forest, hiking, hunting, and fishing are all just down the road. Skiing and white water rafting are an hour's drive. The historic town of Fairplay is minute away for shopping, dining, and entertainment. You can even camp for the season or camp while you build your mountain oasis. Trees, Yes; Power, Yes; Phone, Yes. JEFFERSON HEIGHTS LOT 042

# Amenities

| Utilities | Electricity To Lot Line, | Phone Available, F | <sup>&gt;</sup> ropane |
|-----------|--------------------------|--------------------|------------------------|
| View      | Mountain(s), Valley      |                    |                        |

# Exterior

| Lot Description | Many Trees, | <b>Rolling Slope</b> |
|-----------------|-------------|----------------------|
|-----------------|-------------|----------------------|