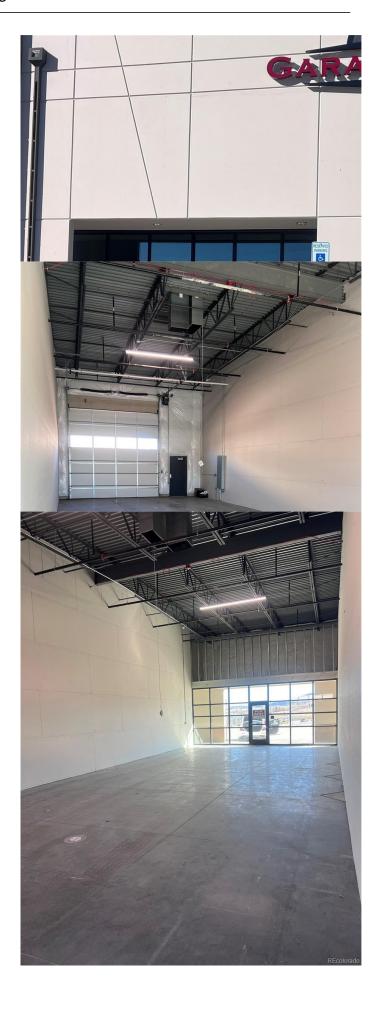

## \$28

0 Bedroom, 0.00 Bathroom, 1,424 sqft Commercial Lease on 0 Acres

N/A, Morrison, CO

Wow the views are amazing of the mountains. Perfect space to lease with plenty of parking, high ceiling, 14 foot garage door & a lot of front windows for great exposure. Brand new building with security doors in the back of the building. Landlord will install the bathroom in the unit. Very open with high ceilings. Retail, Industrial or storage may be permitted. Taxes and Insurance expenses are \$1,100.00 and base rent is \$28.00 square foot.