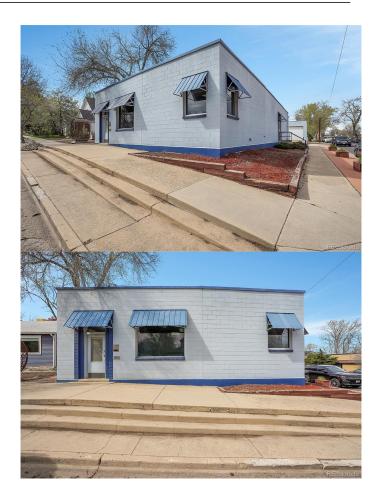

## \$1,175,000

0 Bedroom, 0.00 Bathroom, 3,924 sqft Commercial Sale on 0 Acres

N/A, Lafayette, CO

Perfect location in Lafayette's vibrant business district! Featuring two buildings, including a 2,774 square foot office and a 1,150 square foot garage/storage unit with heavy power, an estimated 800 amp, 3-phase electrical service. This property is ideal for offices or retail or light industrial use.