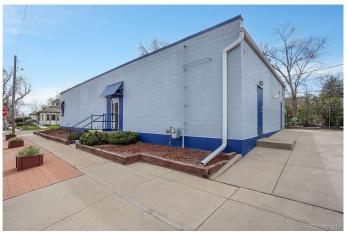

## \$1,175,000

0 Bedroom, 0.00 Bathroom, 3,924 sqft Commercial Sale on 0 Acres

N/A, Lafayette, CO

Perfect location in Lafayette's vibrant business district! Featuring two buildings, including a 2,774 square foot office and a 1,150 square foot garage/storage unit with heavy power, an estimated 800 amp, 3-phase electrical service. This property is ideal for offices or retail or light industrial use.