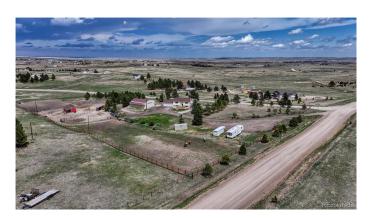

# \$725,000

4 Bedroom, 2.00 Bathroom, 1,788 sqft Residential on 6 Acres

Pine Crest Estates, Kiowa, CO

Welcome to 32068 County Road 130 – a beautifully maintained 5.5+ acre equestrian retreat designed with horse lovers in mind. Nestled in the rolling countryside of Kiowa, this 4-bedroom, 2-bathroom home offers the perfect blend of comfort, functionality, and wide-open space.

Step outside and soak in the panoramic views from your spacious back deck, then wander out to explore everything this horse-ready property has to offer. A 3-stall barn with hay storage and a dedicated tack room anchors the equine facilities, complemented by a beautifully maintained arena, (110' X 180') multiple fenced pastures, and even an RV hookup for guests or extended adventures.