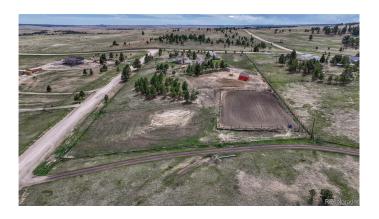

# \$725,000

4 Bedroom, 2.00 Bathroom, 1,788 sqft Residential on 6 Acres

Pine Crest Estates, Kiowa, CO

Welcome to 32068 County Road 130 – a beautifully maintained 5.5+ acre equestrian retreat designed with horse lovers in mind. Nestled in the rolling countryside of Kiowa, this 4-bedroom, 2-bathroom home offers the perfect blend of comfort, functionality, and wide-open space.

Step outside and soak in the panoramic views from your spacious back deck, then wander out to explore everything this horse-ready property has to offer. A 3-stall barn with hay storage and a dedicated tack room anchors the equine facilities, complemented by a beautifully maintained arena, (110' X 180') multiple fenced pastures, and even an RV hookup for guests or extended adventures.