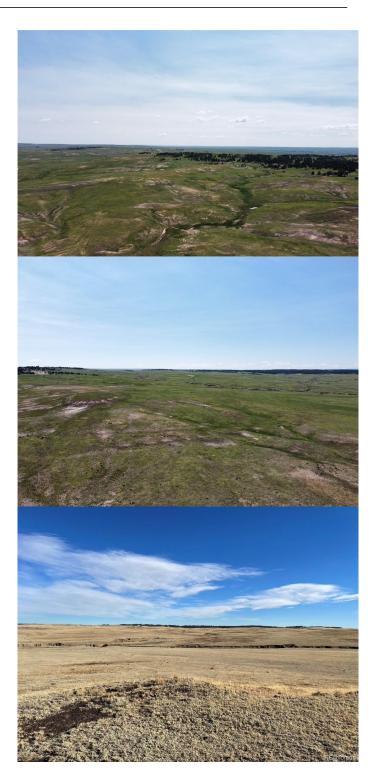

#### Station Gulch, Calhan, CO

This 35.24 acre parcel has adjoining power and private road access. Located just minutes east of Kiowa, Colorado on Station Gulch. The parcel is uniquely laid out to maximize building sites and to take advantage of the views. The land in this community has a ton of character with rolling hills, deep draws, walkout sites and level sites. Native grass rangeland. The parcel has access to adjoining electrical power and newly upgraded private road frontage. The community has rural living in mind and offers the unique opportunity to hunt your land. Species include Pronghorn, Mule Deer, Coyote, Fox, Turkey, Waterfowl and the occasional Elk. Appurtenant seller owned mineral rights will convey. Located 10 miles east and a few south of Kiowa, this community is ideal for a Denver Metro or Colorado Springs commuter. The area is a mix of farms, ranches and rural residential properties. Elbert County offers a rural environment. The short jaunt to the shopping and attractions of Denver Metro or Colorado Springs makes the ideal combination of living away from it all and location a short distance to all the amenities and attractions of world class cities.

## Amenities

| Utilities | Electricity Available |
|-----------|-----------------------|
| View      | Meadow, Plains        |

# Exterior

| Lot Description | Level,  | Meadow, | Open | Space, | Rolling | Slope, | Secluded, | Suitable For |
|-----------------|---------|---------|------|--------|---------|--------|-----------|--------------|
|                 | Grazing | 9       |      |        |         |        |           |              |