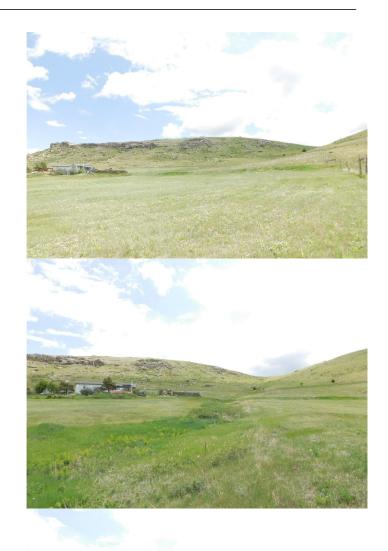

# \$299,900

0 Bedroom, 0.00 Bathroom, Land on 10 Acres

MESA GRANDE, Larkspur, CO

Rare Offering--10-Acre Build-Site ZONED RURAL RESIDENTIAL (RR)--OK FOR HORSES AND LIVESTOCK. Have NEW Well Permit in hand approved for a "domestic well" with the watering of poultry, the watering of the user's own domestic animals, and the irrigation of not more than one (1) acre of home of home gardens and lawns. \* Located in south Douglas County at the end of a County-maintained Cul-De-Sac. Enjoy GREAT VIEWS OF PIKE'S PEAK and sweeping views of the Mountains to the West and many surrounding "Buttes/Mesas". This site even includes a part of a flat-top mesa at the back of the site. It is worth the hike to the top! Also includes rock formations on-site. \* NO active HOA, but there ARE covenants. Minimum build size is only 1,200 Square Feet. Build almost any kind of house that you want. Options include a manufactured home on a permanent foundation to a modular home to a container home to a full custom design (subject to approval by the Douglas County building department). \* Only a 5-mile drive to I-25--NO Highway noise. Super "low traffic" location. Feel free to walk this site and scout out the perfect location for your new home. Electric and Phone lines are at the front lot line. Well and septic will be required. Use ANY home builder--you can even be your own builder! Or we have home builders standing by to walk the lot with you and discuss the possibilities (call for an appointment). \* Seller has ordered a New Survey to confirm the lot

### **Amenities**

Utilities Electricity Available

View Meadow, Mountain(s), Valley