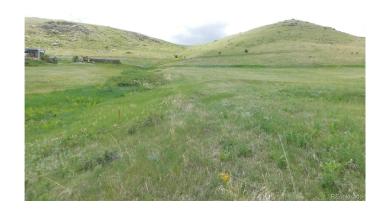

# \$299,900

0 Bedroom, 0.00 Bathroom, Land on 10 Acres

MESA GRANDE, Larkspur, CO

Rare Offering--10-Acre Build-Site ZONED RURAL RESIDENTIAL (RR)--OK FOR HORSES AND LIVESTOCK. Have NEW Well Permit in hand approved for a "domestic well" with the watering of poultry, the watering of the user's own domestic animals, and the irrigation of not more than one (1) acre of home of home gardens and lawns. \* Located in south Douglas County at the end of a County-maintained Cul-De-Sac. Enjoy GREAT VIEWS OF PIKE'S PEAK and sweeping views of the Mountains to the West and many surrounding "Buttes/Mesas". This site even includes a part of a flat-top mesa at the back of the site. It is worth the hike to the top! Also includes rock formations on-site. \* NO active HOA, but there ARE covenants. Minimum build size is only 1,200 Square Feet. Build almost any kind of house that you want. Options include a manufactured home on a permanent foundation to a modular home to a container home to a full custom design (subject to approval by the Douglas County building department). \* Only a 5-mile drive to I-25--NO Highway noise. Super "low traffic" location. Feel free to walk this site and scout out the perfect location for your new home. Electric and Phone lines are at the front lot line. Well and septic will be required. Use ANY home builder--you can even be your own builder! Or we have home builders standing by to walk the lot with you and discuss the possibilities (call for an appointment). \* Seller has ordered a New Survey to confirm the lot

### **Amenities**

Utilities Electricity Available

View Meadow, Mountain(s), Valley