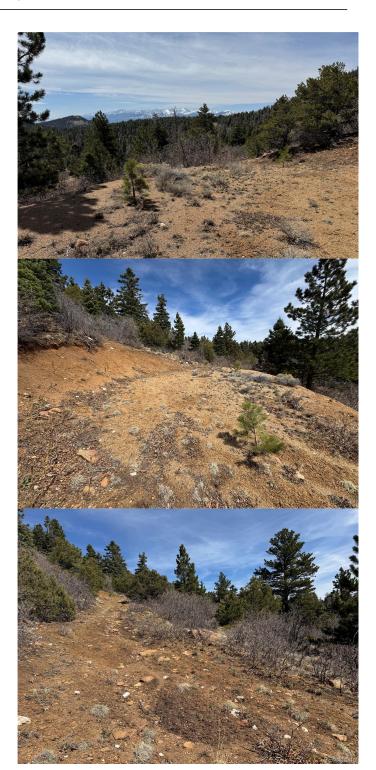

## \$69,000

0 Bedroom, 0.00 Bathroom, Land on 8 Acres

Spruce Basin, Cotopaxi, CO

Escape to nature in Spruce Basin on 7.82 acres with stunning mountain views. Discover the perfect blend of seclusion and adventure on this 7.82-acre lot located in the scenic Spruce Basin community. A driveway is already installed, and electric is conveniently available at the lot line ready for your dream cabin or mountain retreat. Enjoy breathtaking views of the surrounding mountains and access to public BLM land, offering endless opportunities for exploration. Ride your OHVs on nearby trails, or immerse yourself in the abundant wildlife, elk, moose, deer, turkey, bear, and even mountain lions roam freely in this untouched wilderness. Spruce Basin roads are maintained by Fremont County, providing reliable year-round access. Spend your days fishing in the renowned Arkansas River, just a short drive away, or head into Salida is less than an hour away for shopping, dining, and local events. Whether you're looking for a weekend escape or a full-time getaway, this property offers the peace and freedom you've been searching for. Schedule your showing today and experience the magic of Spruce Basin for yourself.

### **Amenities**

Utilities Electricity To Lot Line

View Mountain(s)