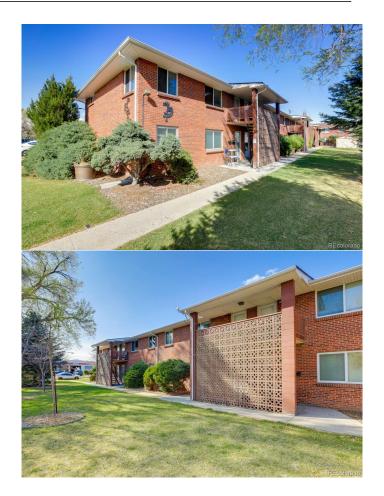

### \$3,395,000

0 Bedroom, 0.00 Bathroom, 14,310 sqft Commercial Sale on 1 Acres

N/A, Wheat Ridge, CO

4450 Holland is a 16 unit apartment community built in 1962. The units are composed entirely of extra large 2Bd/1Ba units. There have been recent updates to A/C units, domestic hot water boiler, parking lot, and double-pane thermo-insulated windows. This low vacancy submarket has seen strong growth with 13 new development projects within 1 mile including a Sprouts and Natural Grocers. Tenants enjoy easy access to I-70, Downtown Denver, Boulder, and the mountains. Each unit has individual furnaces and in-wall A/C. The units are separately metered for gas & electric, which tenants pay directly in addition to a \$100/month utility billback for water, sewer, and trash.

# **Community Information**

Address 4450 Holland Street

Subdivision N/A

City Wheat Ridge

County Jefferson

State CO

Zip Code 80033