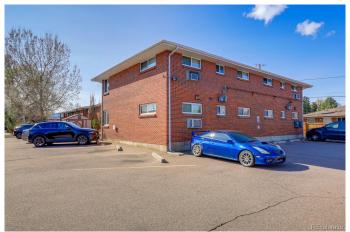

### \$3,395,000

0 Bedroom, 0.00 Bathroom, 14,310 sqft Commercial Sale on 1 Acres

N/A, Wheat Ridge, CO

4450 Holland is a 16 unit apartment community built in 1962. The units are composed entirely of extra large 2Bd/1Ba units. There have been recent updates to A/C units, domestic hot water boiler, parking lot, and double-pane thermo-insulated windows. This low vacancy submarket has seen strong growth with 13 new development projects within 1 mile including a Sprouts and Natural Grocers. Tenants enjoy easy access to I-70, Downtown Denver, Boulder, and the mountains. Each unit has individual furnaces and in-wall A/C. The units are separately metered for gas & electric, which tenants pay directly in addition to a \$100/month utility billback for water, sewer, and trash.

## **Amenities**

Parking Spaces 22