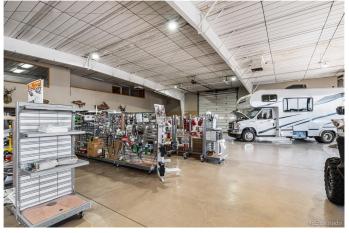

# \$2,500,000

0 Bedroom, 0.00 Bathroom, 11,007 sqft Commercial Sale on 5 Acres

N/A, Pueblo West, CO

Brilliant opportunity with almost 900 feet of US Highway 50 frontage in Pueblo West. This iconic building sits on nearly 5 acres fully fenced. County zoning, formerly B-4, now Community Business District, gives access to many uses. The 11,007 square foot building features a large showroom with sales counter, private offices, a break room, and a large shop with 14x14 pull through overhead doors. There is paved parking and the entire lot is covered with crushed rock. Owner financing is available and the property is also available for lease. Contact us today for more information.