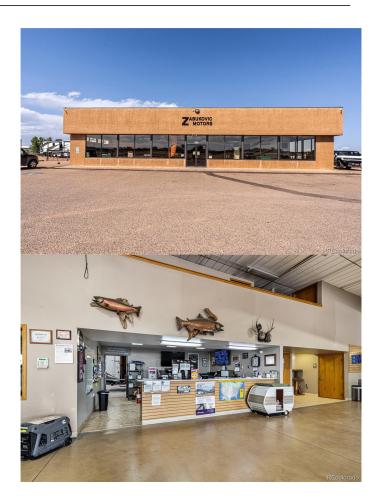

# \$2,500,000

0 Bedroom, 0.00 Bathroom, 11,007 sqft Commercial Sale on 5 Acres

N/A, Pueblo West, CO

Brilliant opportunity with almost 900 feet of US Highway 50 frontage in Pueblo West. This iconic building sits on nearly 5 acres fully fenced. County zoning, formerly B-4, now Community Business District, gives access to many uses. The 11,007 square foot building features a large showroom with sales counter, private offices, a break room, and a large shop with 14x14 pull through overhead doors. There is paved parking and the entire lot is covered with crushed rock. Owner financing is available and the property is also available for lease. Contact us today for more information.