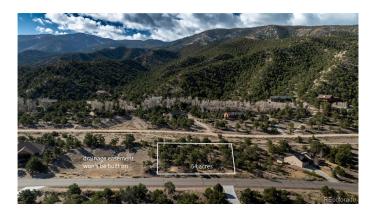

# \$197,000

0 Bedroom, 0.00 Bathroom, Land on 1 Acres

Little River Ranch, Poncha Springs, CO

Where the views are forever, and the possibilities are wide open! In the heart of Little River Ranchâ€"a thoughtfully planned subdivision at the base of the mountains in Poncha Springs, Coloradoâ€"this prime lot offers panoramic views of Mount Shavano and the Sawatch Range, and a landscape dotted with native piñon pine and high-desert flora. The lot is surrounded by natural beauty and nearby public open space, offering a sense of place that's both peaceful and inspiring. Just minutes from Salida, Colorado, this location puts you at the gateway to the best of what Chaffee County has to offer: The Arkansas River, designated Gold Medal Waters, for world-class fly fishing and whitewater adventure

#### **Essential Information**

MLS® # 4382671

Price \$197,000

Bathrooms 0.00

Acres 0.54

Type Land

Sub-Type Improved Land

Status Pending

# **Community Information**

Address 1133 Caliente Lane

Subdivision Little River Ranch

City Poncha Springs

County Chaffee

State CO

Zip Code 81242

# **Amenities**

Utilities Electricity Available

View Mountain(s)

## **Exterior**

Lot Description Fire Mitigation, Many Trees, Master Planned