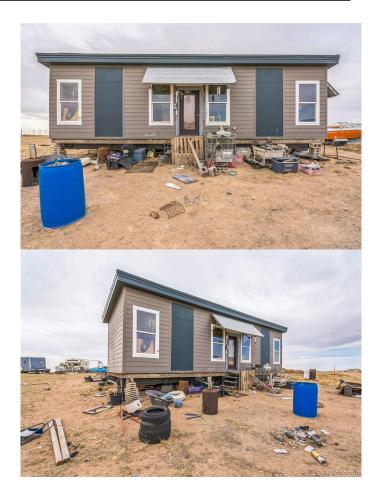

### \$58,900

0 Bedroom, 0.00 Bathroom, Land on 7 Acres

Frontier Village, Fountain, CO

Discover the potential of 6.5-acre vacant lot with built in 2014 1-bedroom, 1-bathroom 40' x 24' mobile home included. The mobile home will be transferred with the land at the time of close.

BUYER TO SATISFY HIS OR HERSELF REGARDING THE MOBILE HOME CONDITION, SQUARE FOOTAGE, LOT ACREAGE, SEPTIC, AND OTHER ASPECTS OF THE PROPERTY.