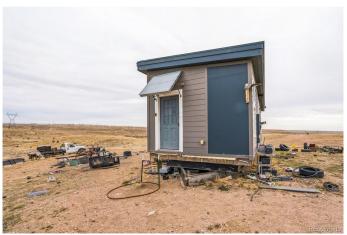

### \$58,900

0 Bedroom, 0.00 Bathroom, Land on 7 Acres

Frontier Village, Fountain, CO

Discover the potential of 6.5-acre vacant lot with built in 2014 1-bedroom, 1-bathroom 40' x 24' mobile home included. The mobile home will be transferred with the land at the time of close.

BUYER TO SATISFY HIS OR HERSELF REGARDING THE MOBILE HOME CONDITION, SQUARE FOOTAGE, LOT ACREAGE, SEPTIC, AND OTHER ASPECTS OF THE PROPERTY.