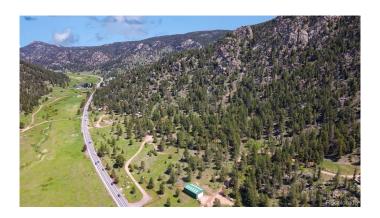

# \$1,150,000 - 6161 Us Highway 36, Estes Park

MLS® #4709933 Listing Office: Golba Group Real Estate

**\$1,150,000**0 Bedroom, 0.00 Bathroom, Land on 18 Acres

N/A, Estes Park, CO

Looking for your dream land to build your Mountain Home on? This is it! 17.5 Acres conveniently located on Highway 36, just 6 miles from Estes Park on a Paved Road up to your Driveway with a Private Gated Entrance. Located above the highway, peace and quiet and serenity can be yours with only the sounds of nature. Currently there is a small portable one room Cabin with a Bathroom. Kitchen and Covered Large Trek Deck for Camping and BBQ's. There is also a sturdy Metal Shed for your tools and Outdoor Equipment Storage. Phenomenal Views All Around! Pines, Aspens, Boulders and gigantic Rock Outcroppings--What a fun place to explore and enjoy! Valuable 720' deep Water Well on the land that pumps out 2G per minute as well as a 1500 Gallon Cistern Holding Tank! 1,000 Gallon Septic Tank is also already installed with Leach Field. The property runs from the highway, right up the mountain and to the boundary fences on either side. Backs to National Forest. Both the Cabin and the Bathroom are considered portable, but included.

#### **Exterior**

Lot Description Borders National Forest, Level, Many Trees, Mountainous, Rolling Slope