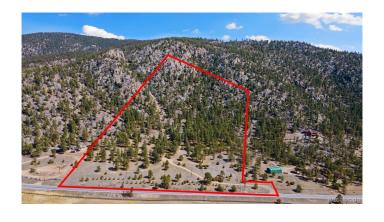

# \$1,150,000 - 6161 Us Highway 36, Estes Park

MLS® #4709933 Listing Office: Golba Group Real Estate

**\$1,150,000**0 Bedroom, 0.00 Bathroom, Land on 18 Acres

N/A, Estes Park, CO

Looking for your dream land to build your Mountain Home on? This is it! 17.5 Acres conveniently located on Highway 36, just 6 miles from Estes Park on a Paved Road up to your Driveway with a Private Gated Entrance. Located above the highway, peace and quiet and serenity can be yours with only the sounds of nature. Currently there is a small portable one room Cabin with a Bathroom. Kitchen and Covered Large Trek Deck for Camping and BBQ's. There is also a sturdy Metal Shed for your tools and Outdoor Equipment Storage. Phenomenal Views All Around! Pines, Aspens, Boulders and gigantic Rock Outcroppings--What a fun place to explore and enjoy! Valuable 720' deep Water Well on the land that pumps out 2G per minute as well as a 1500 Gallon Cistern Holding Tank! 1,000 Gallon Septic Tank is also already installed with Leach Field. The property runs from the highway, right up the mountain and to the boundary fences on either side. Backs to National Forest. Both the Cabin and the Bathroom are considered portable, but included.

#### **Exterior**

Lot Description Borders National Forest, Level, Many Trees, Mountainous, Rolling Slope