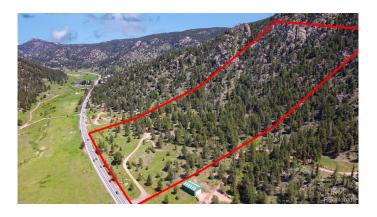

# \$1,150,000 - 6161 Us Highway 36, Estes Park

MLS® #4709933 Listing Office: Golba Group Real Estate

**\$1,150,000**0 Bedroom, 0.00 Bathroom, Land on 18 Acres

N/A, Estes Park, CO

Looking for your dream land to build your Mountain Home on? This is it! 17.5 Acres conveniently located on Highway 36, just 6 miles from Estes Park on a Paved Road up to your Driveway with a Private Gated Entrance. Located above the highway, peace and quiet and serenity can be yours with only the sounds of nature. Currently there is a small portable one room Cabin with a Bathroom. Kitchen and Covered Large Trek Deck for Camping and BBQ's. There is also a sturdy Metal Shed for your tools and Outdoor Equipment Storage. Phenomenal Views All Around! Pines, Aspens, Boulders and gigantic Rock Outcroppings--What a fun place to explore and enjoy! Valuable 720' deep Water Well on the land that pumps out 2G per minute as well as a 1500 Gallon Cistern Holding Tank! 1,000 Gallon Septic Tank is also already installed with Leach Field. The property runs from the highway, right up the mountain and to the boundary fences on either side. Backs to National Forest. Both the Cabin and the Bathroom are considered portable, but included.

#### **Exterior**

Lot Description Borders National Forest, Level, Many Trees, Mountainous, Rolling Slope