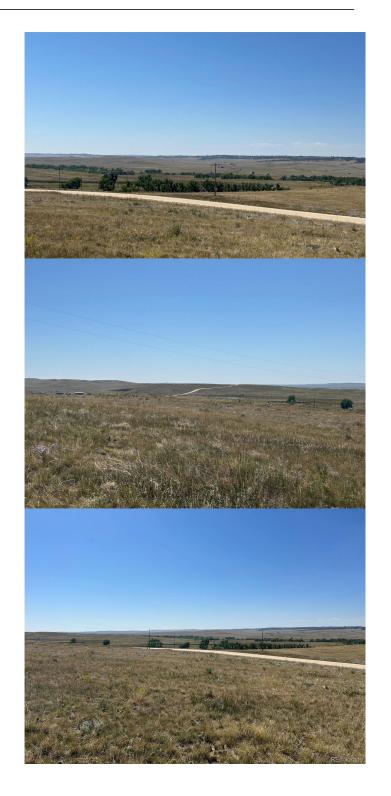

This is a very private property located near Kiowa, Limon and Deer Trail, Colorado.

The land is rolling terrain with spectacular views of Pikes Peak, Front Range and valleys covered with bottomland and cottonwood trees. Commutable to Limon, Kiowa and eastern portions of the Denver Metro. The property is located on a county-maintained road. The acreage is not perimeter fenced on all sides, has cable and power lines adjacent and through the two parcels.

This land is perfect for a family livestock operation and homestead. The area is experiencing an increase in building activity for commuters wanting to live in the country.

Mule Deer and Antelope frequent the acreage.