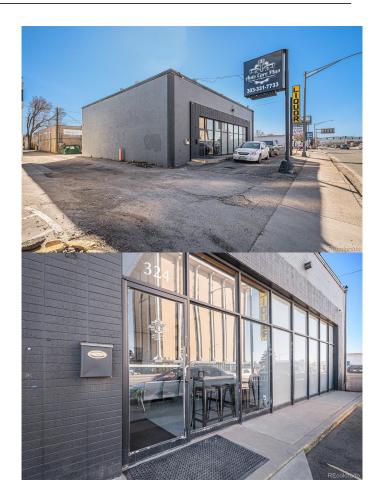

## \$900,000

0 Bedroom, 0.00 Bathroom, 2,450 sqft Commercial Sale on 0 Acres

N/A, Englewood, CO

Discover a high-visibility retail space in one of Englewood's most dynamic commercial corridors. 324 W Hampden Ave offers a 2,450 sq. ft. storefront in a bustling district with a daily traffic count of 64,000 vehicles, ensuring maximum exposure for businesses. Positioned along W Hampden Ave (U.S. Route 285) and just minutes from I-25, this property benefits from exceptional accessibility and a highly walkable location (Walk Score of 85). Surrounded by national retailers, restaurants, and daily conveniences, it's an ideal setting for a thriving retail or service business. With Englewood's strong demographics and steady economic growth, this property presents a rare opportunity in a high-demand commercial market.