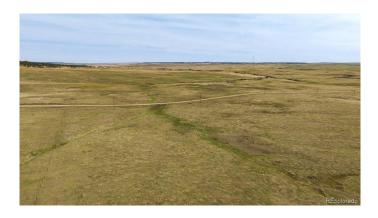

#### Station Gulch, Calhan, CO

Set on just over 35 sprawling acres, this parcel of land offers unparalleled seclusion and tranquility and awaits new owners to make it their own. Stunning views and a diverse landscape featuring rolling hills and level plains maximizes potential building sites. The native grass rangeland enhances the property's natural charm. Offering adjoining power and private road access. In this serene community, rural living is prioritized, with the added benefit of being able to hunt on your own land. Perfect setting for equestrian estates, cattle ranches, or those just wanting to be surrounded by their own acreage of gorgeous Colorado open spaces. Wildlife enthusiasts will delight in the presence of pronghorn, mule deer, foxes, turkeys, waterfowl and elk. The parcel also includes water rights. Blending the best of rural living with easy access to urban amenities this property is close to Kiowa and just off Highway 86 offering convenient access to Metro Denver or Castle Rock and Colorado Springs. Elbert County offers a peaceful environment without sacrificing proximity to shopping and restaurants. This property is perfect for those seeking a private haven to make their own. Favorable seller financing available.

#### Amenities

View Meadow, Plains

# Exterior

Lot Description Level, Open Space, Rolling Slope, Secluded, Suitable For Grazing