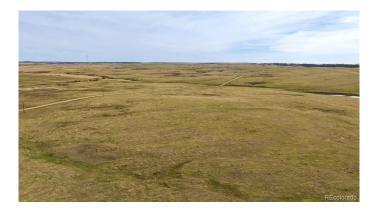

#### Station Gulch, Calhan, CO

Set on just over 35 sprawling acres, this parcel of land offers unparalleled seclusion and tranquility and awaits new owners to make it their own. Stunning views and a diverse landscape featuring rolling hills and level plains maximizes potential building sites. The native grass rangeland enhances the property's natural charm. Offering adjoining power and private road access. In this serene community, rural living is prioritized, with the added benefit of being able to hunt on your own land. Perfect setting for equestrian estates, cattle ranches, or those just wanting to be surrounded by their own acreage of gorgeous Colorado open spaces. Wildlife enthusiasts will delight in the presence of pronghorn, mule deer, foxes, turkeys, waterfowl and elk. The parcel also includes water rights. Blending the best of rural living with easy access to urban amenities this property is close to Kiowa and just off Highway 86 offering convenient access to Metro Denver or Castle Rock and Colorado Springs. Elbert County offers a peaceful environment without sacrificing proximity to shopping and restaurants. This property is perfect for those seeking a private haven to make their own. Favorable seller financing available.

#### Amenities

View Meadow, Plains

# Exterior

Lot Description Level, Open Space, Rolling Slope, Secluded, Suitable For Grazing