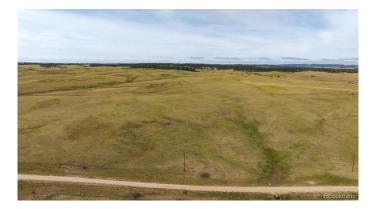

#### Station Gulch, Calhan, CO

Set on just over 35 sprawling acres, this parcel of land offers unparalleled seclusion and tranquility and awaits new owners to make it their own. Stunning views and a diverse landscape featuring rolling hills and level plains maximizes potential building sites. The native grass rangeland enhances the property's natural charm. Offering adjoining power and private road access. In this serene community, rural living is prioritized, with the added benefit of being able to hunt on your own land. Perfect setting for equestrian estates, cattle ranches, or those just wanting to be surrounded by their own acreage of gorgeous Colorado open spaces. Wildlife enthusiasts will delight in the presence of pronghorn, mule deer, foxes, turkeys, waterfowl and elk. The parcel also includes water rights. Blending the best of rural living with easy access to urban amenities this property is close to Kiowa and just off Highway 86 offering convenient access to Metro Denver or Castle Rock and Colorado Springs. Elbert County offers a peaceful environment without sacrificing proximity to shopping and restaurants. This property is perfect for those seeking a private haven to make their own. Favorable seller financing available.

#### Amenities

View Meadow, Plains

# Exterior

Lot Description Level, Open Space, Rolling Slope, Secluded, Suitable For Grazing