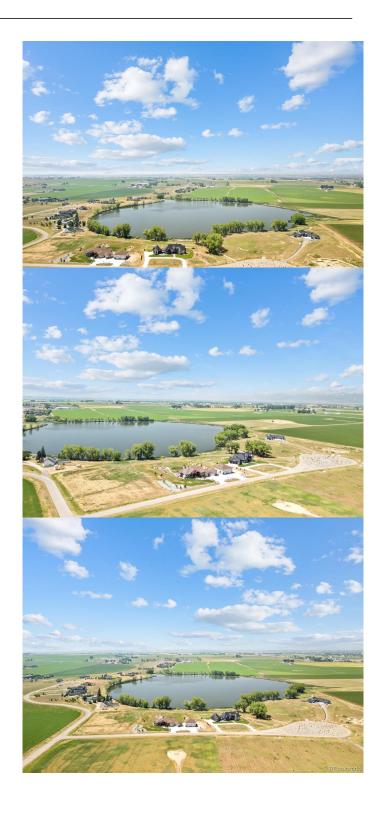

# \$660,000

0 Bedroom, 0.00 Bathroom, Land on 2 Acres

Warberg Farm, Loveland, CO

Last lake lot left! 10 Lots (5 remaining) in this phase, custom homes only to be built on these lots. Plans must go through HOA approval to meet minimum requirements. Building plans available upon request. Electric is on the property, minor fee to set meter from utility. Water tap has been paid by seller, water provider is Little Thompson. Wakeless water sports; kayak, canoe, paddleboard and fishing allowed. Virtual tour is of a home we built/sold in the development, just an example of Nelsen Construction building quality. GJ Gardner Homes (Adams County) New Construction pricing and plans available as well upon request. With a buyer premium, any builder may be used. Buyer to verify current taxes and schools.

### **Amenities**

Utilities Electricity Available

View Lake, Mountain(s), Water

Is Waterfront Yes

Waterfront Lake, Waterfront