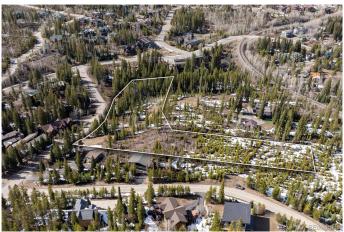

#### WHITING TRACTS, Winter Park, CO

Welcome to Wolves' Lair, a premier 4+acre development opportunity nestled above the Town of Winter Park. Tucked against the dramatic backdrop of the Rocky Mountains and tracing what will soon be the scenic Gondola Trail, this property offers rare access to both wild alpine beauty and the charm of downtown Winter Park. Developers will find a blank canvas with exceptional potentialâ€"whether envisioning luxury ski chalets, refined townhomes, or a thoughtfully designed residential enclave to take advantage of Vasquez Creek meandering through the property. The possibility of increased residential density only enhances its appeal as a cornerstone for a new kind of mountain lifestyle. Wolves' Lair is more than landâ€"it's a launchpad for elevated living, where bold vision meets breathtaking surroundings.

# **Community Information**

Address 100 Arapahoe Road Subdivision WHITING TRACTS

City Winter Park

County Grand

State CO

Zip Code 80482