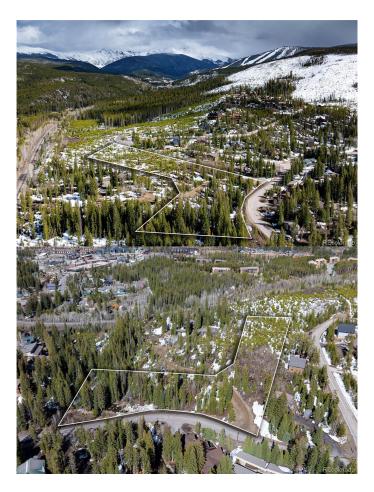

#### WHITING TRACTS, Winter Park, CO

Welcome to Wolves' Lair, a premier 4+acre development opportunity nestled above the Town of Winter Park. Tucked against the dramatic backdrop of the Rocky Mountains and tracing what will soon be the scenic Gondola Trail, this property offers rare access to both wild alpine beauty and the charm of downtown Winter Park. Developers will find a blank canvas with exceptional potentialâ€"whether envisioning luxury ski chalets, refined townhomes, or a thoughtfully designed residential enclave to take advantage of Vasquez Creek meandering through the property. The possibility of increased residential density only enhances its appeal as a cornerstone for a new kind of mountain lifestyle. Wolves' Lair is more than landâ€"it's a launchpad for elevated living, where bold vision meets breathtaking surroundings.

# **Community Information**

Address 100 Arapahoe Road Subdivision WHITING TRACTS

City Winter Park

County Grand

State CO

Zip Code 80482