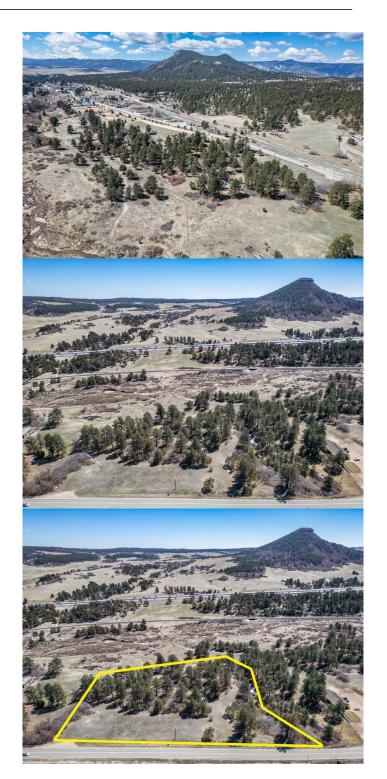

# BUSS SUBDIVISION, Larkspur, CO

\*\*Location, Location, Location!\*\* This 5.68-acre site is zoned as "Planned Development," allowing for MIXED-USE development. Both residential and numerous commercial uses are permitted. The property can be developed into business office buildings, retail stores, restaurants, or even multi-family housing! The possibilities are nearly limitless!

All essential utilities, including public water and sewer, natural gas, electricity, and high-speed Comcast/Xfinity cable, are available. TAP FEES for public water and sewer are dramatically reduced, and a SALES TAX Share-back Agreement is in place to offset infrastructure costs, allowing you to receive a portion of any sales taxes generated from businesses developed on the site. Located just half a mile off I-25 at the Larkspur Exit (Exit #173), this site boasts 614 feet of frontage along Spruce Mountain Roadâ€"the main street in the Town of Larkspur. It is centrally located between Denver and Colorado Springs, making for an easy 30-minute commute to both major economic centers, AND it's only a 10-minute drive to Castle Rock. A brand-new Costco is scheduled to be built just 4 miles to the north on I-25. The property borders Larkspur Town Hall and Larkspur Town Park, which features playgrounds, pavilions, a baseball field, a basketball court, hiking and biking trails, restrooms, and ample parking. Enjoy the

festive Christmas lights in the winter, a farmers market, and "Music in the Park" concerts during the summer. You'II also find restaurants, shops, and other businesses within walking distance, all while enjoying beautiful views of the nearby towering buttes and mesas.