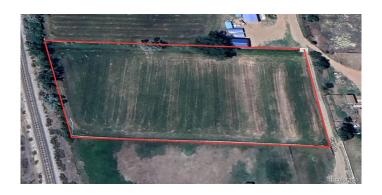

#### \$194,000

0 Bedroom, 0.00 Bathroom, Land on 3 Acres

Rainbow Park, Florence, CO

Rare opportunity to own 2.82 acres in Rainbow park subdivision, just a two-minute drive to Florence CO! This lot currently being used as hay pasture, irrigated with 3 shares of rainbow park ditch that come with the sale. Bring your ideas, dream home, crops or all of the above. The lot has an included paid for water tap, not installed.

### **Community Information**

Address 139 High Street
Subdivision Rainbow Park

City Florence County Fremont

State CO

Zip Code 81226