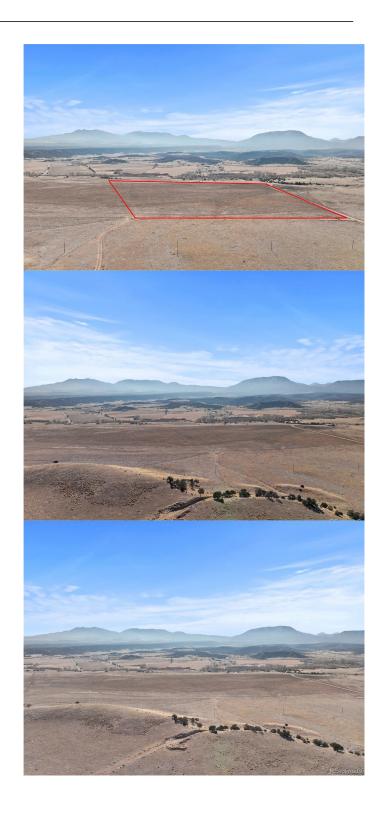

# \$67,500

0 Bedroom, 0.00 Bathroom, Land on 44 Acres

Southwinds Ranch, Gardner, CO

Welcome To The Perfect Site To Build Your Mountain Retreat \* This 44.08 Acre Parcel Sits Just Off State Highway 69 & is surrounded by incredible mountain views in all directions \* The level lot is fenced on two sides \* Quick Access to Public Lands with Two BLM Parcels with over 3,000 Acres Located Just 2 Miles Away & Another BLM Parcel with 7,000+ Acres Connecting to the San Isabel National Forest Less Than a Mile Away \* Turkey Creek is Located 1/4 Mile To The East & the Huerfano River is Just Across The Street Located on the South Side of Highway 69 \* Currently Zoned Agricultural w/ No HOA \* Adjoining 44 Acre Parcel Can Be Purchased Combined or Separately

### **Amenities**

Utilities Electricity To Lot Line

View Mountain(s), Plains

## **Exterior**

Lot Description Level