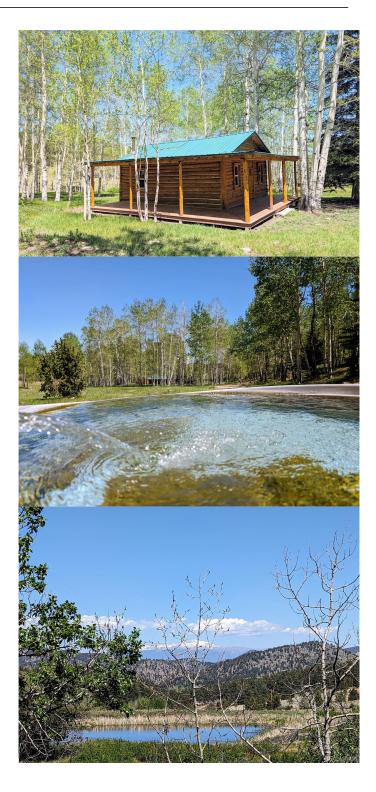

#### PARIS CREEK RANCH, Guffey, CO

Welcome Home! Spectacular and Secluded 160-acre slice of paradise. Spring-fed stream with DECREED WATER RIGHTS. Restored and renovated historical cabin, lovingly brought back to life with impressive details for functional and peaceful enjoyment. This charming cabin is nestled in a welcoming setting of mature trees, like aspens and pine, and surrounded by very green natural grasses, with speckles of many wildflowers. There is a brand-new structure with a top-of-the-line incinerator toilet inside. Plenty of build sites to add a dream home or just immerse yourself in nature. This property is only a few minutes from Highway 9 and accessible all year while being securely tucked behind a security gate. Plenty of options to build a dream home. The higher you go on this parcel, the more impressive the views become. Popular area for wildlife to pass through. Super Low Taxes. Active livestock lease is available to renew &/or raise livestock yourself. Great place to visit or to develop into something more. The cabin has a kitchenette set up and there's a toasty wood stove for those chilly nights. Some furnishings may be negotiable, depending on the offer. This neighborhood community is welcoming and relaxed. There is no annual "fee". A detailed report is available for any payments that were made over the last year, as needs arose, concerning the access road or security gate maintenance.

# Amenities

| Amenities     | Security                   |
|---------------|----------------------------|
| View          | Mountain(s), Valley, Water |
| Is Waterfront | Yes                        |
| Waterfront    | Pond, Stream, Waterfront   |

# Exterior

Lot Description Irrigated, Many Trees, Meadow, Mountainous, Rolling Slope, Spring(s), Suitable For Grazing