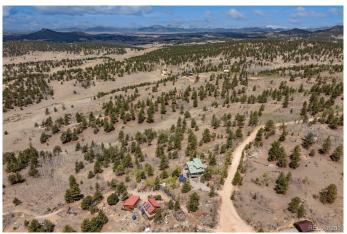

### \$150,000

0 Bedroom, 0.00 Bathroom, Land on 4 Acres

Lost Park Ranch Filing 1, Jefferson, CO

This 3.52-acre parcel is being sold in conjunction with the stunning residence at 551 Spade Placeâ€"a breathtaking, custom-built mountain retreat where craftsmanship and serenity meet. Located in the desirable Lost Park Ranch community, this additional lot offers expanded privacy, space, and flexibility for the future owner. Whether you're envisioning additional outdoor living, recreation, or simply extra room to roam, this land enhances the already exceptional lifestyle offered by the main residence.

#### **Amenities**

View Mountain(s)