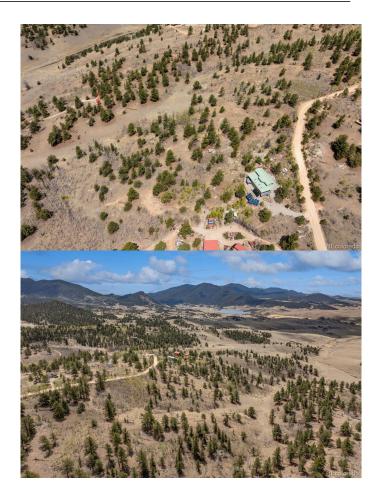

### \$150,000

0 Bedroom, 0.00 Bathroom, Land on 4 Acres

Lost Park Ranch Filing 1, Jefferson, CO

This 3.52-acre parcel is being sold in conjunction with the stunning residence at 551 Spade Placeâ€"a breathtaking, custom-built mountain retreat where craftsmanship and serenity meet. Located in the desirable Lost Park Ranch community, this additional lot offers expanded privacy, space, and flexibility for the future owner. Whether you're envisioning additional outdoor living, recreation, or simply extra room to roam, this land enhances the already exceptional lifestyle offered by the main residence.

#### **Amenities**

View Mountain(s)