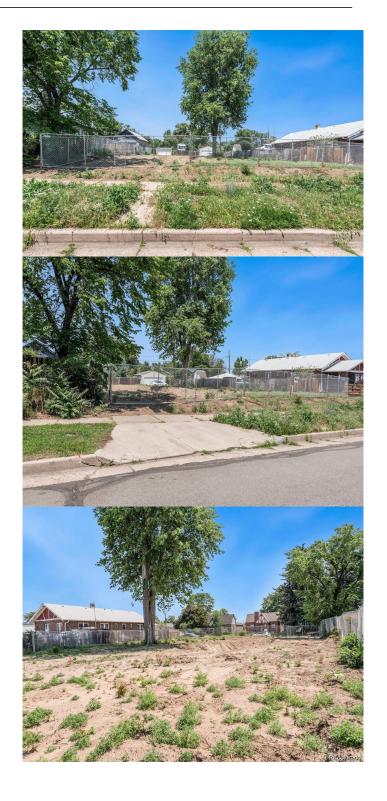

#### \$362,000

0 Bedroom, 0.00 Bathroom, Land on 0 Acres

HIGHLANDS, Denver, CO

VACANT LAND IN BERKELEY/HIGHLANDS READY FOR CONSTRUCTION. THIS PARCEL IS 4685 SF AND APPROXIMATELY 37.5' X 125' AND CAN ACCOMODATE A SINGLE DETACHED HOME WITH ADU. OR DOUBLE YOUR LOT SIZE BY ALSO PURCHASING 3037 W 39TH WHICH IS RIGHT NEXT DOOR TO THE WEST AND ALSO ON THE MARKET, FOR A TOTAL OF 9370 SF OF VACANT LAND AND INCREASE YOUR BUILD OPTIONS! THIS GREAT LOCATION IS READY TO BUILD ON. THE RENDERING IS A GENERALIZED IDEA OF WHAT MIGHT BE BUILT ON THE SINGLE PARCEL.