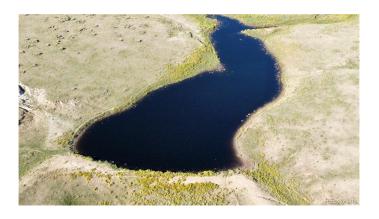

The ranch boasts miles of brand new 5 wire fence with wood and t-posts along with two strategically located wells with solar pumps. The ranch also has over a half dozen dirt tanks that hold abundant water.

The ranch boasts an outstanding antelope population with trophy bucks. Mule Deer and Coyote also call the ranch home, in addition to good waterfowl populations.

The ranch should run 100 pairs or 200 yearlings during the growing season.