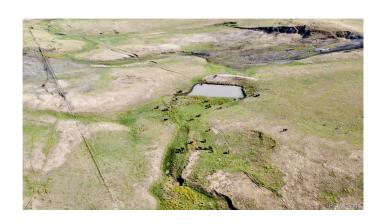

The ranch boasts miles of brand new 5 wire fence with wood and t-posts along with two strategically located wells with solar pumps. The ranch also has over a half dozen dirt tanks that hold abundant water.

The ranch boasts an outstanding antelope population with trophy bucks. Mule Deer and Coyote also call the ranch home, in addition to good waterfowl populations.

The ranch should run 100 pairs or 200 yearlings during the growing season.