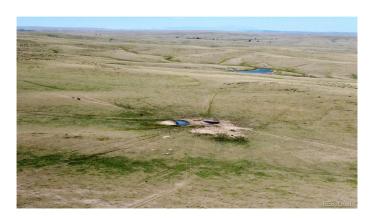

Consisting of 1920 acres fenced into 3 full section pastures, each with great water resources and very well sodded native grasses including Buffalo grass and Grama grass. The terrain is a mix of rolling hills, canyons, plateaus and level ground.

The ranch boasts miles of brand new 5 wire fence with wood and t-posts along with two strategically located wells with solar pumps. The ranch also has over a half dozen dirt tanks that hold abundant water.