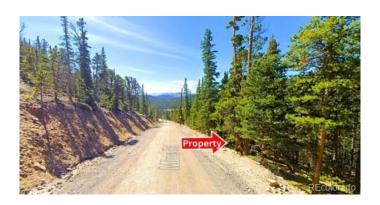

## \$42,900

0 Bedroom, 0.00 Bathroom, Land on 0 Acres

Winterland, Idaho Springs, CO

Escape to mountain paradise with this 0.36-acre lot, your ideal canvas for a dream summer or winter retreat. Conveniently located just 11.4 miles from Idaho Springs and 43.7 miles from Denver, this property offers both affordability and easy access to a wealth of outdoor adventures. Enjoy the convenience of essential utilities within 100 feet, significantly reducing connection costs. Explore hundreds of miles of off-road ATV/UTV trails, hike to breathtaking St. Mary's Glacier, and relax at nearby Lake Quivira and Silver Lake. Thrilling adventures await with whitewater rafting and exhilarating zip lines. This prime location provides easy access to Denver, Golden, Loveland Ski Area, Idaho Springs, Georgetown, and Blackhawk & Central City. This is your chance to build your dream cabin amidst stunning mountain views and invest in a piece of paradise. Don't miss out! Visit this lot today and let us help you make your mountain dreams a reality.

#### **Exterior**

Lot Description Level