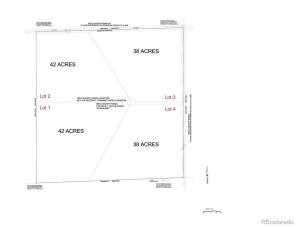

### \$6,800,000

0 Bedroom, 0.00 Bathroom, Land on 161 Acres

Mead, Mead, CO

This stunning 161-acre lot in unincorporated Weld County offers breathtaking views of longs peak, and the flexibility to create your ideal property. With secured water service from little Thompson Water District, a 320-amp service pedestal, on-site septic leach fields, and optional propane for energy independence, it's ready for your vision. Zoned to allow up to 4 large animals per acre. Bring your own builder or connect with one of ours! All permits for horizontal and vertical construction will be processed through Weld County.

### **Essential Information**

MLS® # 8785417

Price \$6,800,000

Bathrooms 0.00

Acres 161.00

Type Land

Sub-Type Improved Land

Status Active