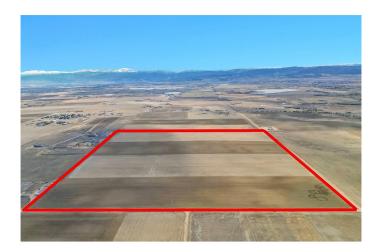

### \$6,800,000

0 Bedroom, 0.00 Bathroom, Land on 161 Acres

Mead, Mead, CO

This stunning 161-acre lot in unincorporated Weld County offers breathtaking views of longs peak, and the flexibility to create your ideal property. With secured water service from little Thompson Water District, a 320-amp service pedestal, on-site septic leach fields, and optional propane for energy independence, it's ready for your vision. Zoned to allow up to 4 large animals per acre. Bring your own builder or connect with one of ours! All permits for horizontal and vertical construction will be processed through Weld County.

## **Community Information**

Address County Road 36 And Weld County Road 3

Subdivision Mead City Mead

County Weld

State CO

Zip Code 80542

### **Amenities**

Utilities Electricity Available, Electricity To Lot Line

View Mountain(s)