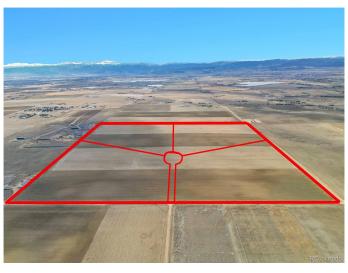

### \$6,800,000

0 Bedroom, 0.00 Bathroom, Land on 161 Acres

Mead, Mead, CO

This stunning 161-acre lot in unincorporated Weld County offers breathtaking views of longs peak, and the flexibility to create your ideal property. With secured water service from little Thompson Water District, a 320-amp service pedestal, on-site septic leach fields, and optional propane for energy independence, it's ready for your vision. Zoned to allow up to 4 large animals per acre. Bring your own builder or connect with one of ours! All permits for horizontal and vertical construction will be processed through Weld County.

## **Community Information**

Address County Road 36 And Weld County Road 3

Subdivision Mead City Mead

County Weld

State CO

Zip Code 80542

### **Amenities**

Utilities Electricity Available, Electricity To Lot Line

View Mountain(s)