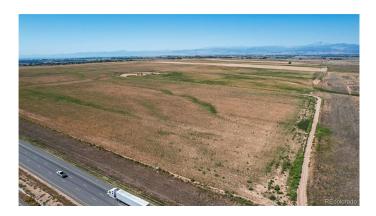

#### \$4,230,000

0 Bedroom, 0.00 Bathroom, Land on 154 Acres

Rural, Mead, CO

Outstanding future development land. Panoramic views of the Rocky Mountains. Nestled between Mead and Berthoud allowing a multitude of options. Flat topography. Recent appraisal. Seller does not own the mineral rights. Water is being investigated. Oil and gas well equipment are no longer being used and are scheduled to be removed from the property.

#### Exterior

Lot Description Level, Subdividable