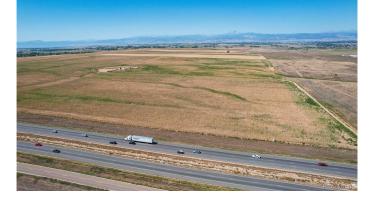

#### \$4,230,000

0 Bedroom, 0.00 Bathroom, Land on 154 Acres

Rural, Mead, CO

Outstanding future development land. Panoramic views of the Rocky Mountains. Nestled between Mead and Berthoud allowing a multitude of options. Flat topography. Recent appraisal. Seller does not own the mineral rights. Water is being investigated. Oil and gas well equipment are no longer being used and are scheduled to be removed from the property.

#### Exterior

Lot Description Level, Subdividable