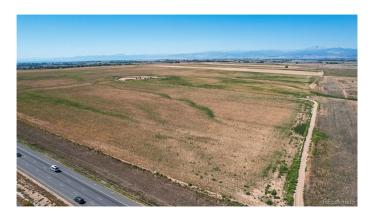

#### \$4,230,000

0 Bedroom, 0.00 Bathroom, Land on 154 Acres

Rural, Mead, CO

Outstanding future development land. Panoramic views of the Rocky Mountains. Nestled between Mead and Berthoud allowing a multitude of options. Flat topography. Recent appraisal. Seller does not own the mineral rights. Water is being investigated. Oil and gas well equipment are no longer being used and are scheduled to be removed from the property.

#### Exterior

Lot Description Level, Subdividable