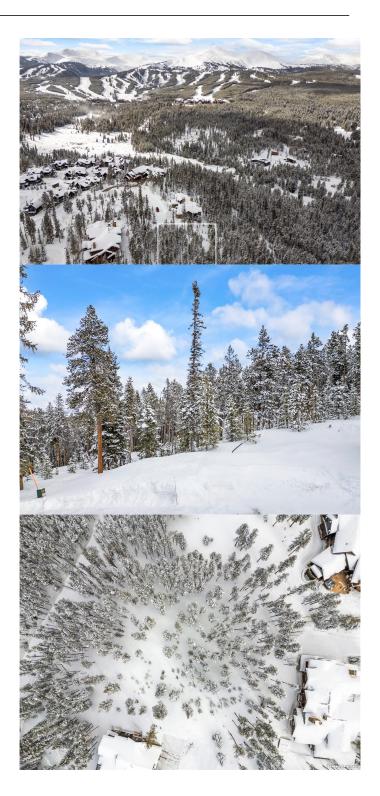

## \$3,500,000

0 Bedroom, 0.00 Bathroom, Land on 1 Acres

Shock Hill, Breckenridge, CO

The only homesite currently available in prestigious Shock Hill, this private lot offers a rare opportunity to build your dream home surrounded by nature. Backing to A-1 zoned forest land, you'll enjoy unmatched privacy and direct access to world-class hiking and Nordic skiing right outside your future front door. This is mountain living at its finestâ€"serene, secluded, and steps from adventure.

# **Community Information**

Address 592 Peerless Drive

Subdivision Shock Hill

City Breckenridge

County Summit

State CO Zip Code 80424