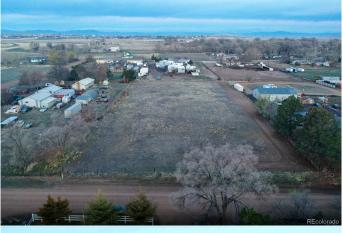

# \$300,000

0 Bedroom, 0.00 Bathroom, Land on 2 Acres

Green Acres, Brighton, CO

This 2.33-acre vacant parcel in Brighton, Colorado, offers a fantastic opportunity for those seeking both space and convenience. Located in Weld County's A (Agricultural) zoning district, the property is ideal for agricultural use, including crop cultivation and livestock raising. The land features sandy soil, making it suitable for building, and neighboring properties have been developed on footings, which could help reduce construction costs. With easy access to nearby highways, this property is well-connected to the Denver metro area. Best of all, there are no HOA or architectural control covenants, allowing for flexibility in the development of a beautiful new custom home.