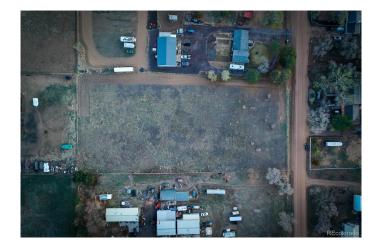

# \$300,000

0 Bedroom, 0.00 Bathroom, Land on 2 Acres

Green Acres, Brighton, CO

This 2.33-acre vacant parcel in Brighton, Colorado, offers a fantastic opportunity for those seeking both space and convenience. Located in Weld County's A (Agricultural) zoning district, the property is ideal for agricultural use, including crop cultivation and livestock raising. The land features sandy soil, making it suitable for building, and neighboring properties have been developed on footings, which could help reduce construction costs. With easy access to nearby highways, this property is well-connected to the Denver metro area. Best of all, there are no HOA or architectural control covenants, allowing for flexibility in the development of a beautiful new custom home.