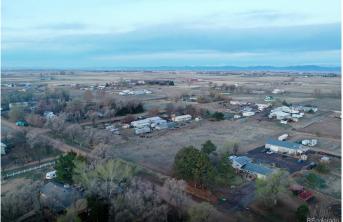

# \$300,000

0 Bedroom, 0.00 Bathroom, Land on 2 Acres

Green Acres, Brighton, CO

This 2.33-acre vacant parcel in Brighton, Colorado, offers a fantastic opportunity for those seeking both space and convenience. Located in Weld County's A (Agricultural) zoning district, the property is ideal for agricultural use, including crop cultivation and livestock raising. The land features sandy soil, making it suitable for building, and neighboring properties have been developed on footings, which could help reduce construction costs. With easy access to nearby highways, this property is well-connected to the Denver metro area. Best of all, there are no HOA or architectural control covenants, allowing for flexibility in the development of a beautiful new custom home.