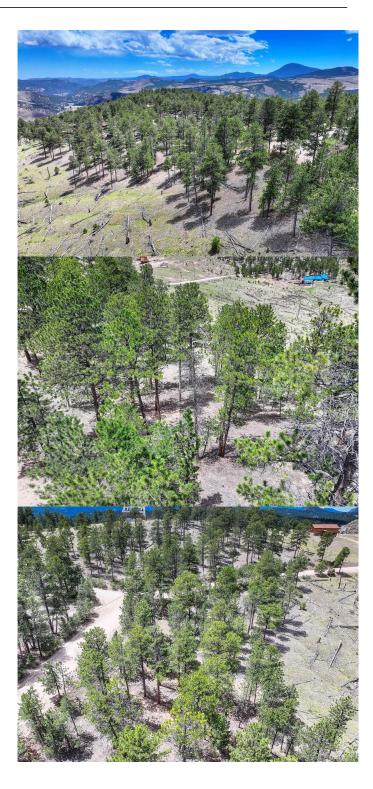

#### Park 80 West, Bailey, CO

Discover the possibilities on this expansive 2.10-acre vacant land in Bailey, Colorado, offering a canvas for your dream home or getaway retreat. Nestled in the heart of nature, this property is both usable and buildable, presenting a versatile landscape with panoramic views of rolling hills and mountain vistas. Immerse yourself in nature's playground with access to nearby hiking trails, fishing spots, and various recreational opportunities suitable for all seasons. This prime location strikes the perfect balance between rural serenity and urban convenience, providing easy access to local shops, dining, and essential services while maintaining a secluded atmosphere for tranquility and privacy. With 2.10 acres at your disposal, this property offers endless potential for development. Whether you envision a charming cabin, a modern residence, or a vacation escape, this land accommodates your dream project. The lot has approximately 375 feet of road frontage where a driveway would be easy to install. The parcel is part of a growing community in Bailey, making it an excellent investment opportunity with a thriving real estate market. Seize the chance to own a piece of Bailey's natural beauty and design the living space you've always dreamed of. Embrace a lifestyle of tranquility and adventure. Schedule a viewing today and let your imagination come to life on this remarkable vacant land. Located on a county maintained road, with electricity and natural

### Amenities

| Utilities | Electricity Available, | Propane |
|-----------|------------------------|---------|
| View      | Mountain(s), Valley    |         |

#### Exterior

Lot Description Meadow, Mountainous, Sloped