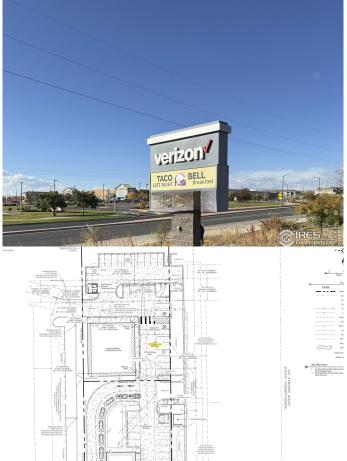

## LONGVIEW-MIDWAY EIGHTH SUB, Loveland, CO

Drive-thru, Retail space (4,700SF+/-) or restaurant with a large patio are all options available for this pad site! All taps, utilities & trash facility for this pad site will be independent of Lot 1 (Lift Coffee Bar). Overall development costs will be minimal since the concept has been laid out, easy access to utilities and reduced landscape costs due to minimal excess property size. Pad site has 28-35 dedicated parking spaces plus cross access & parking agreements already in place with all other surrounding sites. Restrictive Covenants: Fast food national chain Mexican concept restaurant (will not prohibit table sit down served Mexican concept restaurant) No business with the sale or maintenance of cellular phones, accessories or plans. No coffee shops.

## **Community Information**

Address 165 W 65th Street

Subdivision LONGVIEW-MIDWAY EIGHTH SUB

City Loveland

County Larimer

State CO

Zip Code 80538