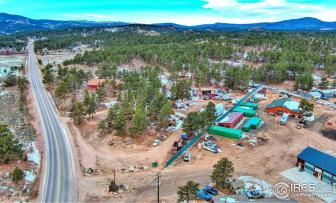

#### \$325,000

0 Bedroom, 0.00 Bathroom, Land on 2 Acres

none, Red Feather Lakes, CO

This 2 acre site is perfect for the business owner who is looking for a convenient and pre-vetted site for a construction type business or for the investor wanting space for build-to-lease in Red Feather Lakes. With direct access to CR 74e, this property has been approved under Special Review by Larimer County to be storage for heavy equipment. Second phase of the review allows an 8000sqft shop/residence to be built on site. Larimer County does use an Open Zoning system that allows for a variety of uses including residential. Incredible views and tall Ponderosa pines create a beautiful property. Currently, the owner is using it for storing heavy construction equipment and support vehicles. Some equipment and storage units are available/negotiable for purchase with the property. Drive-bys are ok, but please DO NOT enter the property without listing agent escort.

#### Exterior

| Lot Description Level, | Mountainous, | Secluded |
|------------------------|--------------|----------|
|------------------------|--------------|----------|