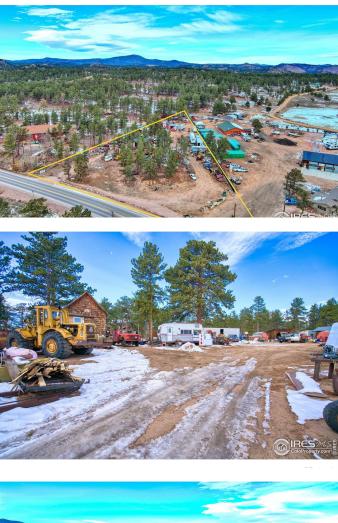

#### \$325,000

0 Bedroom, 0.00 Bathroom, Land on 2 Acres

none, Red Feather Lakes, CO

This 2 acre site is perfect for the business owner who is looking for a convenient and pre-vetted site for a construction type business or for the investor wanting space for build-to-lease in Red Feather Lakes. With direct access to CR 74e, this property has been approved under Special Review by Larimer County to be storage for heavy equipment. Second phase of the review allows an 8000sqft shop/residence to be built on site. Larimer County does use an Open Zoning system that allows for a variety of uses including residential. Incredible views and tall Ponderosa pines create a beautiful property. Currently, the owner is using it for storing heavy construction equipment and support vehicles. Some equipment and storage units are available/negotiable for purchase with the property. Drive-bys are ok, but please DO NOT enter the property without listing agent escort.

#### Exterior

| Lot Description Level, | Mountainous, | Secluded |
|------------------------|--------------|----------|
|------------------------|--------------|----------|