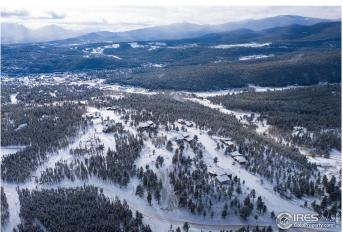

## \$350,000

0 Bedroom, 0.00 Bathroom, Land on 0 Acres

Caribou Ridge, Nederland, CO

Mountain living at its best! Perched above Nederland's town center, breathtaking mountain views and nature surround this 18,387 (0.42 acre) lot. Shrouded in mature evergreen trees and tucked off of main roads, peace and quiet await. Options for building on this lot are ready to review, with access to fiber optic internet, city water, and city sewer. Snow removal in the winter and trash retrieval year-round, making mountain living a breeze. Just a 15-minute drive to Eldora ski mountain and 5 minutes from Nederland's restaurants and breweries, there's no shortage of things to do. Not to mention, you will be steps from world-class trails for hiking, running, and biking, making this a desirable destination in all seasons.