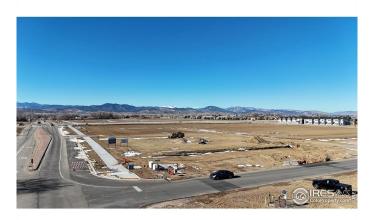

## \$1,400,000

0 Bedroom, 0.00 Bathroom, Land on 1 Acres

Westside Crossing Replat 2, Berthoud, CO

PADS NEAR COMPLETION - JULY 2025!
New construction, retail shopping center in fast growing Berthoud community. Hard corner/lighted intersection. Approved site plan of box-anchored shopping center with flexible spaces. Close proximity to TPC Colorado Golf Course. Anchor site ideal for grocer, farm & ranch, dollar store, pet store, etc. Not natural grocers in rapidly growing community. Pad sites for restaurants, automotive, fast food, carwash, daycare, gas, convenience, etc. LOT 1 IS 1.322 ACRES. SALE PRICE \$1,400,000.

### **Exterior**

Lot Description Corner Lot, Level