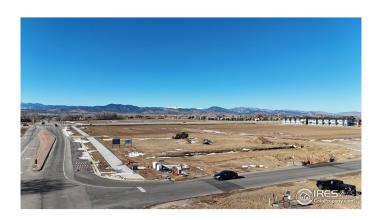

## \$1,400,000

0 Bedroom, 0.00 Bathroom, Land on 1 Acres

Westside Crossing Replat 2, Berthoud, CO

PADS NEAR COMPLETION - JULY 2025!
New construction, retail shopping center in fast growing Berthoud community. Hard corner/lighted intersection. Approved site plan of box-anchored shopping center with flexible spaces. Close proximity to TPC Colorado Golf Course. Anchor site ideal for grocer, farm & ranch, dollar store, pet store, etc. Not natural grocers in rapidly growing community. Pad sites for restaurants, automotive, fast food, carwash, daycare, gas, convenience, etc. LOT 1 IS 1.322 ACRES. SALE PRICE \$1,400,000.

### **Exterior**

Lot Description Corner Lot, Level