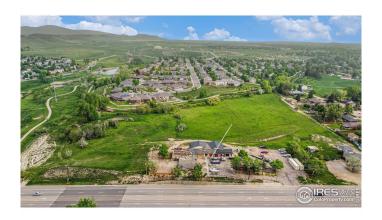

## \$1,729,415

0 Bedroom, 0.00 Bathroom, Land on 10 Acres

Vanguard-Famleco, Loveland, CO

Approximately 10.469 acres in Loveland for sale. 8.8 acres and 1.67 acres to be sold together. Preliminary Development plan with the City of Loveland for 36 residential single family homes and 2 commercial lots on entrance to property off Hwy 34. City of Loveland water (fire hydrant) and sewer at edge of property. City of Loveland and Xcel Electric & Gas abuts property.

# **Community Information**

Address W Eisenhower Boulevard

Subdivision Vanguard-Famleco

City Loveland County Larimer

State CO

Zip Code 80538