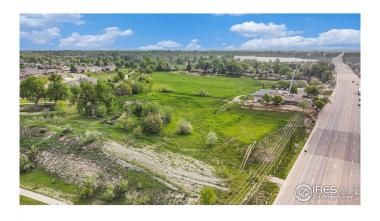

## \$1,729,415

0 Bedroom, 0.00 Bathroom, Land on 10 Acres

Vanguard-Famleco, Loveland, CO

Approximately 10.469 acres in Loveland for sale. 8.8 acres and 1.67 acres to be sold together. Preliminary Development plan with the City of Loveland for 36 residential single family homes and 2 commercial lots on entrance to property off Hwy 34. City of Loveland water (fire hydrant) and sewer at edge of property. City of Loveland and Xcel Electric & Gas abuts property.

## **Amenities**

REcolora

Utilities Electricity Available, Natural Gas Available

View Mountain(s)

**Exterior** 

Lot Description Ditch, Rock Outcropping, Rolling Slope