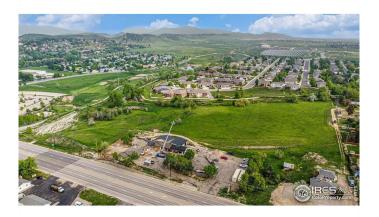

## \$1,729,415

0 Bedroom, 0.00 Bathroom, Land on 10 Acres

Vanguard-Famleco, Loveland, CO

Approximately 10.469 acres in Loveland for sale. 8.8 acres and 1.67 acres to be sold together. Preliminary Development plan with the City of Loveland for 36 residential single family homes and 2 commercial lots on entrance to property off Hwy 34. City of Loveland water (fire hydrant) and sewer at edge of property. City of Loveland and Xcel Electric & Gas abuts property.

# **Community Information**

Address W Eisenhower Boulevard

Subdivision Vanguard-Famleco

City Loveland County Larimer

State CO

Zip Code 80538